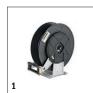

## **ACCESSORIES FOR HWE 860** 3.070-036.0

|                               | - | Order Number | Length |  | Price | Description                                                                                                                   |  |
|-------------------------------|---|--------------|--------|--|-------|-------------------------------------------------------------------------------------------------------------------------------|--|
| Add-on kit hose reel plastics | 1 | 6.392-975.0  | 20 m   |  |       | Automatic hose reel for 20 m high-pressure hose. The console is made from powder-coated steel, the drum is made from plastic. |  |
| Add-on kit hose reel          | 2 | 6.392-965.0  | 20 m   |  |       | Automatic hose reel for 20 m high-pressure hose. The console consists of stainless steel, the drum is made from plastic.      |  |