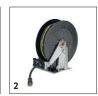

## **ACCESSORIES FOR HWE 860** 3.070-036.0

|                               | - | Order Number | Length |  | Price | Description                                                                                                                   |  |
|-------------------------------|---|--------------|--------|--|-------|-------------------------------------------------------------------------------------------------------------------------------|--|
| Add-on kit hose reel plastics | 1 | 6.392-975.0  | 20 m   |  |       | Automatic hose reel for 20 m high-pressure hose. The console is made from powder-coated steel, the drum is made from plastic. |  |
| Add-on kit hose reel          | 2 | 6.392-965.0  | 20 m   |  |       | Automatic hose reel for 20 m high-pressure hose. The console consists of stainless steel, the drum is made from plastic.      |  |