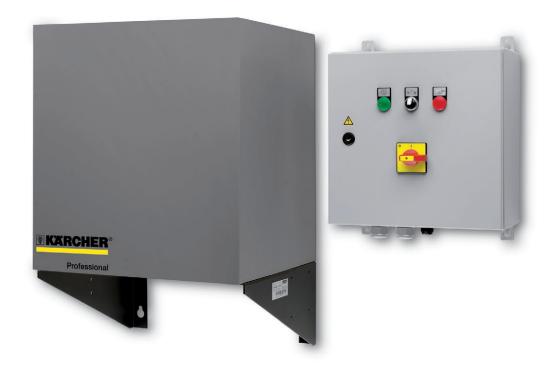

## **HWE 860**

Stand-alone electric flow heater

## **HWE 860**

- 55-litre stainless steel tank
- Electric flow heater (80°C)
- With safety thermostat and low water cut-out

| Technical data                    |         |               |
|-----------------------------------|---------|---------------|
| Order Number                      |         | 3.070-036.0   |
| EAN code                          |         | 4002667047462 |
| Current type                      | Ph/V/Hz | 3 / 400 / 50  |
| Fuse protection                   | Α       | min. 50       |
| Max. water feed temperature       | °C      | bis zu 80     |
| Min. water feed rate              | l/h     | 1000          |
| Power rating                      | kW      | 24            |
| Operating temp. max               | °C      | 85            |
| Temp. while continiuous operation | °C      | 43            |
| Boiler cap., preheat chamber      | I       | 19            |